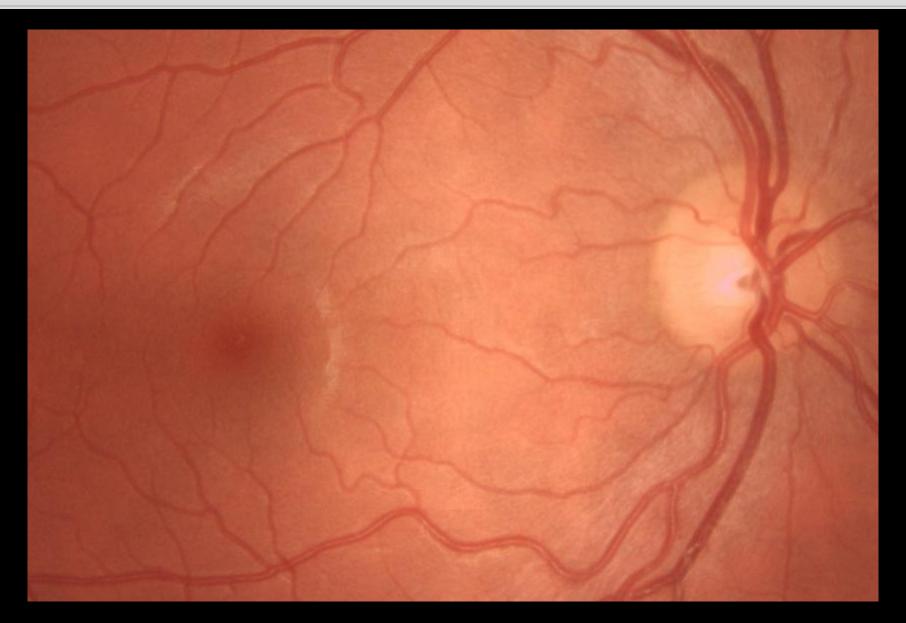

## **Image Gallery**



A fully automated retinal Camera







- Fully automated
- Non-mydriatic fundus camera
- Unsurpassed ease of use.
- No training required
- WiFi ready for remote viewing
- No external PC required
- 7 fields of view, red-free
- Stereo optic nerve head imaging
- External imaging
- Amazingly affordable!



## Take a Single Field or Up to 7 Fields







### Right After the Image is Taken

























## Mild Diabetic Retinopathy













# Red Free Image (created by the touch of a button)







## **Stereo Optic Nerve Head Imaging**







## **External Image: Subconjunctival Hemorrhage**







## **External Image: Using a hand-held +20D lens**









## CenterVue, Inc. 92 Bonaventura Dr. SAN JOSE, CA 95134-2124, USA

408.988.8404

infous@centervue.com