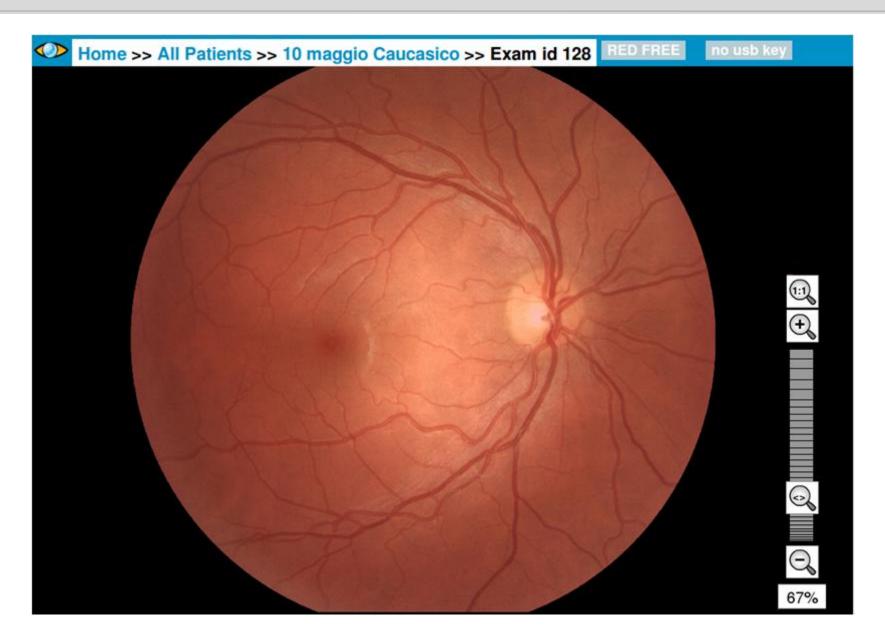

## Mild Diabetic Retinopathy

# Red Free Image (created by the touch of a button)