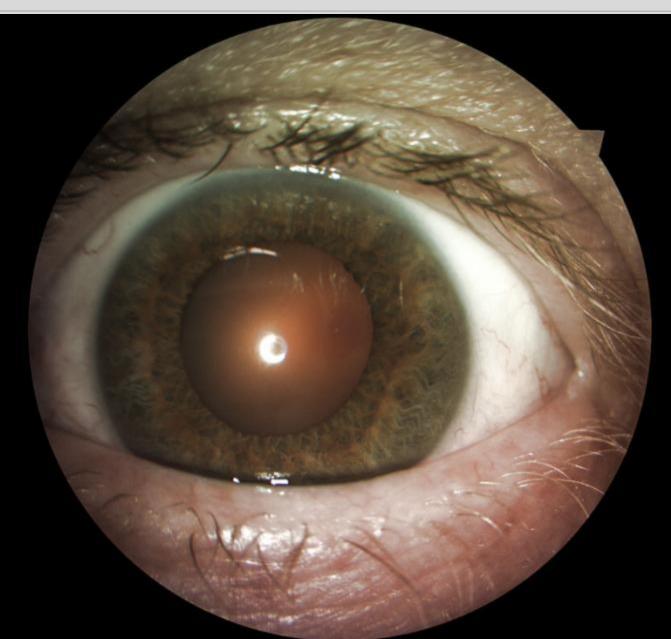

## **Image Gallery**



A fully automated retinal Camera







- Fully automated
- Non-mydriatic fundus camera
- Unsurpassed ease of use.
- No training required
- WiFi ready for remote viewing
- No external PC required
- 7 fields of view, red-free
- Stereo optic nerve head imaging
- External imaging
- Amazingly affordable!



## Take a Single Field or Up to 7 Fields







### Right After the Image is Taken

























## Mild Diabetic Retinopathy













# Red Free Image (created by the touch of a button)







## **Stereo Optic Nerve Head Imaging**







## **External Image: Subconjunctival Hemorrhage**







## **External Image: Using a hand-held +20D lens**









## CenterVue, Inc. 92 Bonaventura Dr. SAN JOSE, CA 95134-2124, USA

408.988.8404

infous@centervue.com