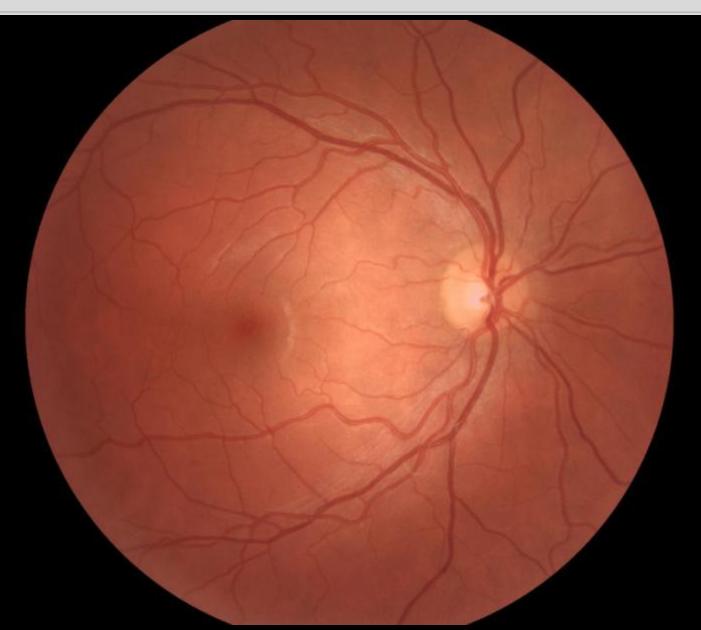

## **Image Gallery**



A fully automated retinal Camera







- Fully automated
- Non-mydriatic fundus camera
- Unsurpassed ease of use.
- No training required
- WiFi ready for remote viewing
- No external PC required
- 7 fields of view, red-free
- Stereo optic nerve head imaging
- External imaging
- Amazingly affordable!



## Take a Single Field or Up to 7 Fields







### Right After the Image is Taken

























## Mild Diabetic Retinopathy













# Red Free Image (created by the touch of a button)







## **Stereo Optic Nerve Head Imaging**







## **External Image: Subconjunctival Hemorrhage**







## **External Image: Using a hand-held +20D lens**









## CenterVue, Inc. 92 Bonaventura Dr. SAN JOSE, CA 95134-2124, USA

408.988.8404

infous@centervue.com