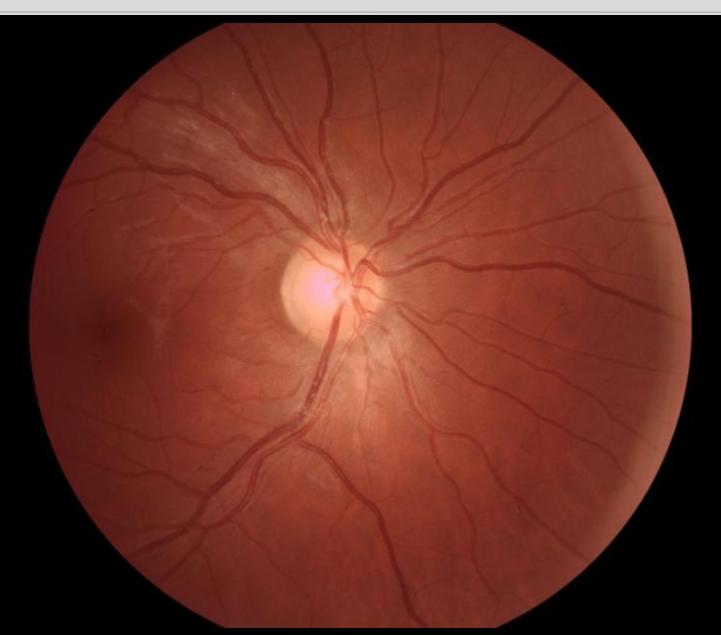

## **Image Gallery**



A fully automated retinal Camera







- Fully automated
- Non-mydriatic fundus camera
- Unsurpassed ease of use.
- No training required
- WiFi ready for remote viewing
- No external PC required
- 7 fields of view, red-free
- Stereo optic nerve head imaging
- External imaging
- Amazingly affordable!



## Take a Single Field or Up to 7 Fields







### Right After the Image is Taken

























## Mild Diabetic Retinopathy













# Red Free Image (created by the touch of a button)







## **Stereo Optic Nerve Head Imaging**







## **External Image: Subconjunctival Hemorrhage**







## **External Image: Using a hand-held +20D lens**









## CenterVue, Inc. 92 Bonaventura Dr. SAN JOSE, CA 95134-2124, USA

408.988.8404

infous@centervue.com