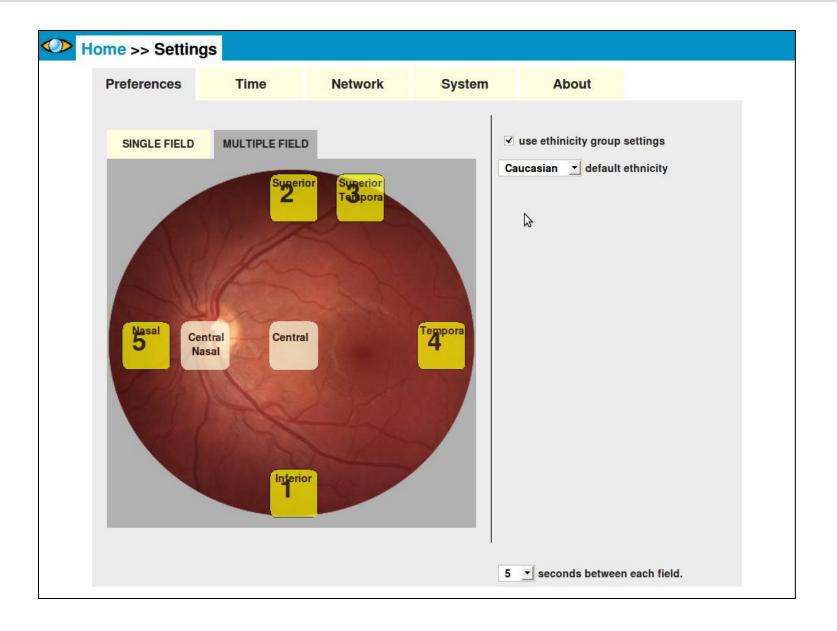

## **Image Gallery**



A fully automated retinal Camera







- Fully automated
- Non-mydriatic fundus camera
- Unsurpassed ease of use.
- No training required
- WiFi ready for remote viewing
- No external PC required
- 7 fields of view, red-free
- Stereo optic nerve head imaging
- External imaging
- Amazingly affordable!



## Take a Single Field or Up to 7 Fields







### Right After the Image is Taken

























## Mild Diabetic Retinopathy













# Red Free Image (created by the touch of a button)







## **Stereo Optic Nerve Head Imaging**







## **External Image: Subconjunctival Hemorrhage**







## **External Image: Using a hand-held +20D lens**









## CenterVue, Inc. 92 Bonaventura Dr. SAN JOSE, CA 95134-2124, USA

408.988.8404

infous@centervue.com