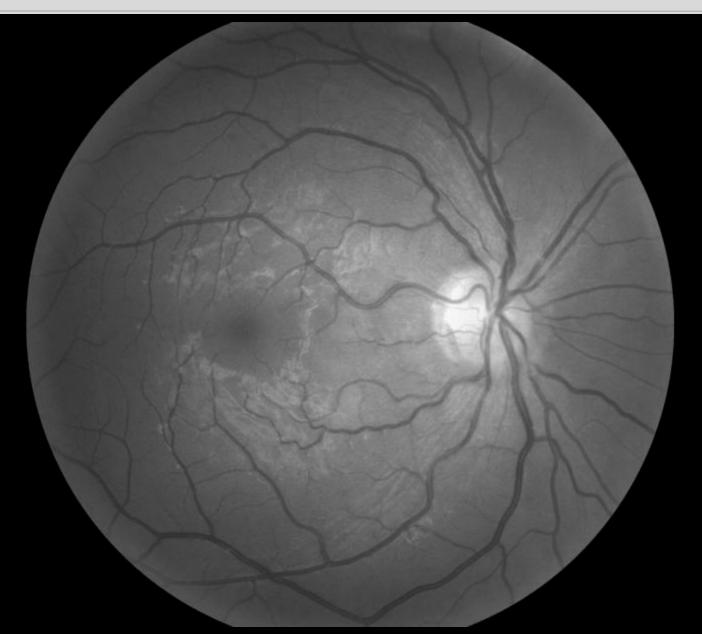

## **Image Gallery**



A fully automated retinal Camera







- Fully automated
- Non-mydriatic fundus camera
- Unsurpassed ease of use.
- No training required
- WiFi ready for remote viewing
- No external PC required
- 7 fields of view, red-free
- Stereo optic nerve head imaging
- External imaging
- Amazingly affordable!



## Take a Single Field or Up to 7 Fields







### Right After the Image is Taken

























## Mild Diabetic Retinopathy













# Red Free Image (created by the touch of a button)







## **Stereo Optic Nerve Head Imaging**







## **External Image: Subconjunctival Hemorrhage**







## **External Image: Using a hand-held +20D lens**









## CenterVue, Inc. 92 Bonaventura Dr. SAN JOSE, CA 95134-2124, USA

408.988.8404

infous@centervue.com