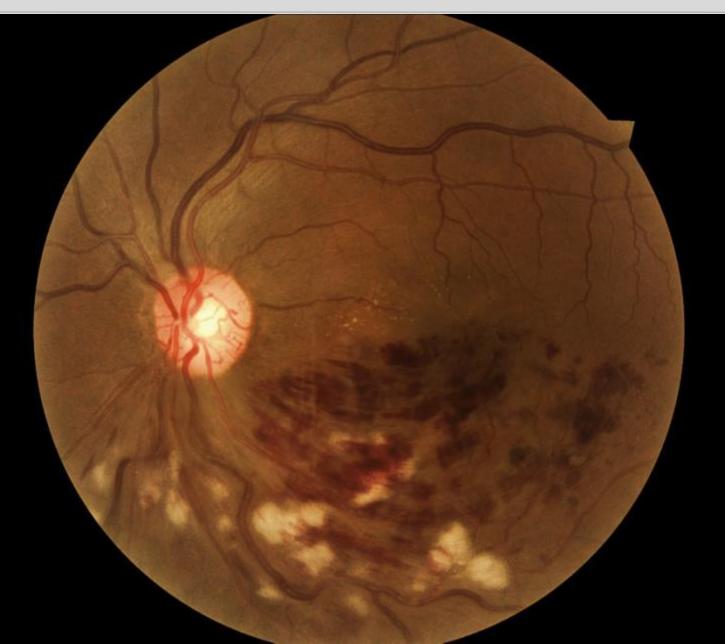

## **Image Gallery**



A fully automated retinal Camera







- Fully automated
- Non-mydriatic fundus camera
- Unsurpassed ease of use.
- No training required
- WiFi ready for remote viewing
- No external PC required
- 7 fields of view, red-free
- Stereo optic nerve head imaging
- External imaging
- Amazingly affordable!



## Take a Single Field or Up to 7 Fields







### Right After the Image is Taken

























## Mild Diabetic Retinopathy













# Red Free Image (created by the touch of a button)







## **Stereo Optic Nerve Head Imaging**







## **External Image: Subconjunctival Hemorrhage**







## **External Image: Using a hand-held +20D lens**









## CenterVue, Inc. 92 Bonaventura Dr. SAN JOSE, CA 95134-2124, USA

408.988.8404

infous@centervue.com