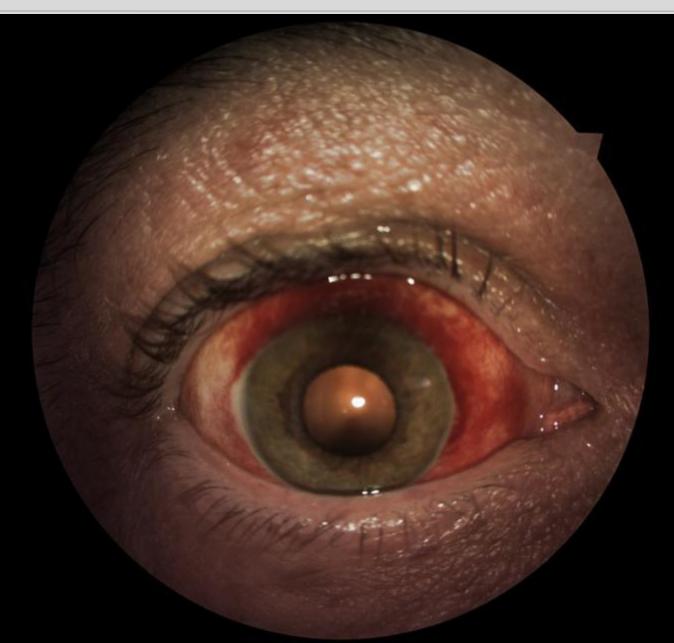

## **Image Gallery**



A fully automated retinal Camera







- Fully automated
- Non-mydriatic fundus camera
- Unsurpassed ease of use.
- No training required
- WiFi ready for remote viewing
- No external PC required
- 7 fields of view, red-free
- Stereo optic nerve head imaging
- External imaging
- Amazingly affordable!



## Take a Single Field or Up to 7 Fields







### Right After the Image is Taken

























## Mild Diabetic Retinopathy













# Red Free Image (created by the touch of a button)







## **Stereo Optic Nerve Head Imaging**







## **External Image: Subconjunctival Hemorrhage**







## **External Image: Using a hand-held +20D lens**









## CenterVue, Inc. 92 Bonaventura Dr. SAN JOSE, CA 95134-2124, USA

408.988.8404

infous@centervue.com