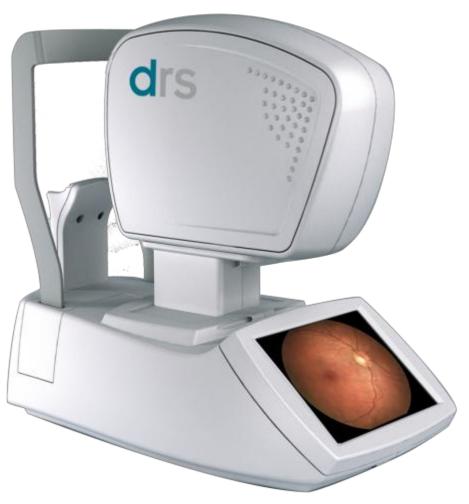

## **Image Gallery**

A fully automated retinal Camera

- Fully automated
- Non-mydriatic fundus camera
- Unsurpassed ease of use.
- No training required
- WiFi ready for remote viewing
- No external PC required
- 7 fields of view, red-free
- Stereo optic nerve head imaging
- External imaging
- Amazingly affordable!