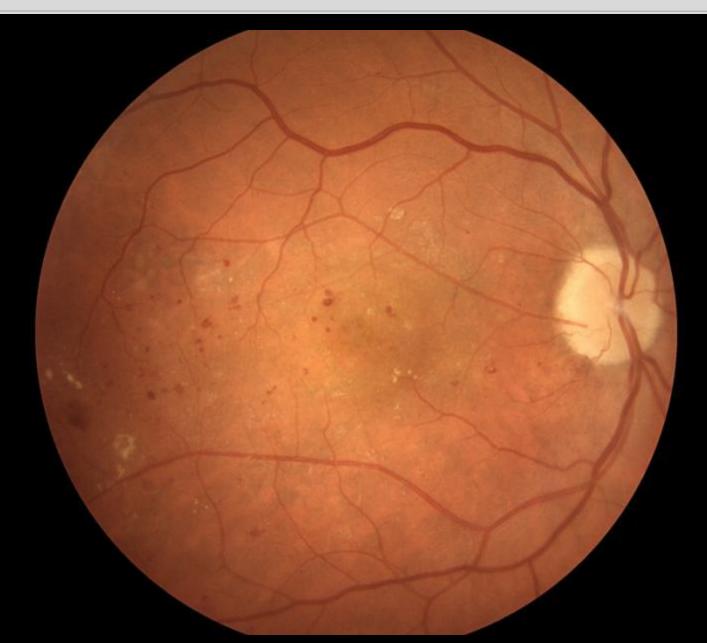

## **Image Gallery**



A fully automated retinal Camera







- Fully automated
- Non-mydriatic fundus camera
- Unsurpassed ease of use.
- No training required
- WiFi ready for remote viewing
- No external PC required
- 7 fields of view, red-free
- Stereo optic nerve head imaging
- External imaging
- Amazingly affordable!



## Take a Single Field or Up to 7 Fields







### Right After the Image is Taken

























## Mild Diabetic Retinopathy













# Red Free Image (created by the touch of a button)







## **Stereo Optic Nerve Head Imaging**







## **External Image: Subconjunctival Hemorrhage**







## **External Image: Using a hand-held +20D lens**









## CenterVue, Inc. 92 Bonaventura Dr. SAN JOSE, CA 95134-2124, USA

408.988.8404

infous@centervue.com