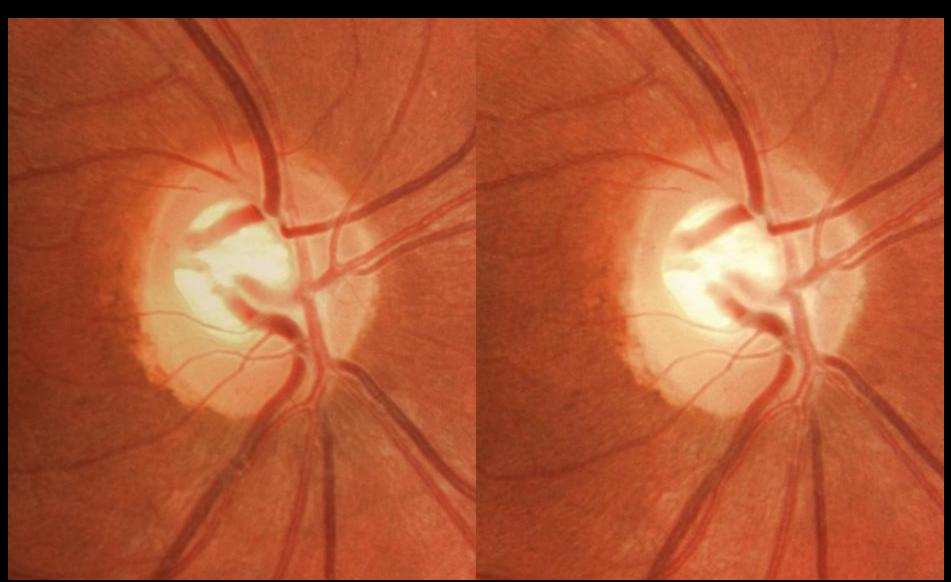

## **Image Gallery**



A fully automated retinal Camera







- Fully automated
- Non-mydriatic fundus camera
- Unsurpassed ease of use.
- No training required
- WiFi ready for remote viewing
- No external PC required
- 7 fields of view, red-free
- Stereo optic nerve head imaging
- External imaging
- Amazingly affordable!



## Take a Single Field or Up to 7 Fields







### Right After the Image is Taken

























## Mild Diabetic Retinopathy













# Red Free Image (created by the touch of a button)







## **Stereo Optic Nerve Head Imaging**







## **External Image: Subconjunctival Hemorrhage**







## **External Image: Using a hand-held +20D lens**









## CenterVue, Inc. 92 Bonaventura Dr. SAN JOSE, CA 95134-2124, USA

408.988.8404

infous@centervue.com